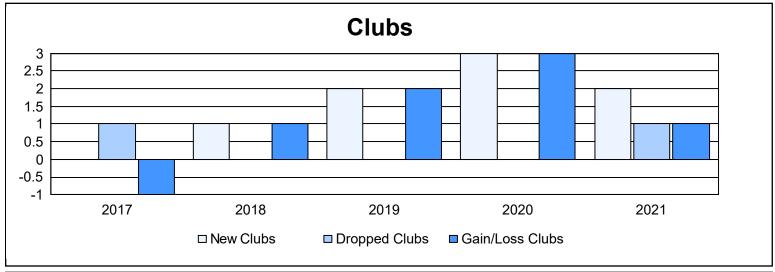

District J 1

As of June 2021 Cumulative

| Year      | New<br>Clubs | Dropped<br>Clubs | Gain/<br>Loss<br>Clubs | New<br>Members | Charter<br>Members | Reinstate<br>Members | Transfer<br>Members | Total<br>Member<br>Added | Total<br>Members<br>Dropped | Gain/<br>Loss<br>Members |
|-----------|--------------|------------------|------------------------|----------------|--------------------|----------------------|---------------------|--------------------------|-----------------------------|--------------------------|
| 2016-2017 | 0            | 1                | -1                     | 126            | 6                  | 2                    | 7                   | 141                      | 127                         | 14                       |
| 2017-2018 | 1            | 0                | 1                      | 129            | 44                 | 7                    | 9                   | 189                      | 169                         | 20                       |
| 2018-2019 | 2            | 0                | 2                      | 122            | 51                 | 7                    | 1                   | 181                      | 156                         | 25                       |
| 2019-2020 | 3            | 0                | 3                      | 141            | 67                 | 1                    | 20                  | 229                      | 148                         | 81                       |
| 2020-2021 | 2            | 1                | 1                      | 109            | 35                 | 7                    | 11                  | 162                      | 174                         | -12                      |
| Average   | 2            | 0                | 1                      | 125            | 41                 | 5                    | 10                  | 180                      | 155                         | 26                       |